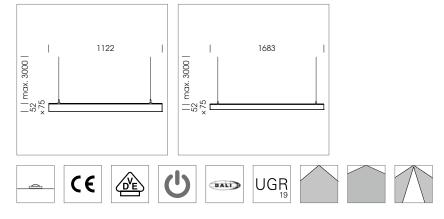

#### TWO LENGTHS

Supporting profiles and luminaire inserts are available in the two lengths 1,122 mm and 1,683 mm. Together with the longitudinal, T-corner and cross connectors, beledi XE can be optimally adapted to the room geometry and shelf arrangement. The through-wiring is in the luminaire insert – with a simple a plug connection.

Two lengths, three light distributions and the light colours warm white 830 and neutral white 840 are available for the luminaire inserts, with optional DALI ballasts for integration in lighting control systems. This results in 24 variants of the luminaire inserts that can be combined to form a continuous light band without visible joints.

#### THREE OPTICS

Clear lines – also for the optics. With three light distributions geared to practical applications, beledi XE is ideal for many of the typical lighting tasks in salesrooms. The Double Asymmetric and WideBeam versions are equipped with high-quality PMMA lenses. The Xtra WideBeam version has a special optical film and a louvre reflector with a high-quality look. This combination produces a UGR value of ≤ 19, making the luminaire ideal for workstations (check-out systems).