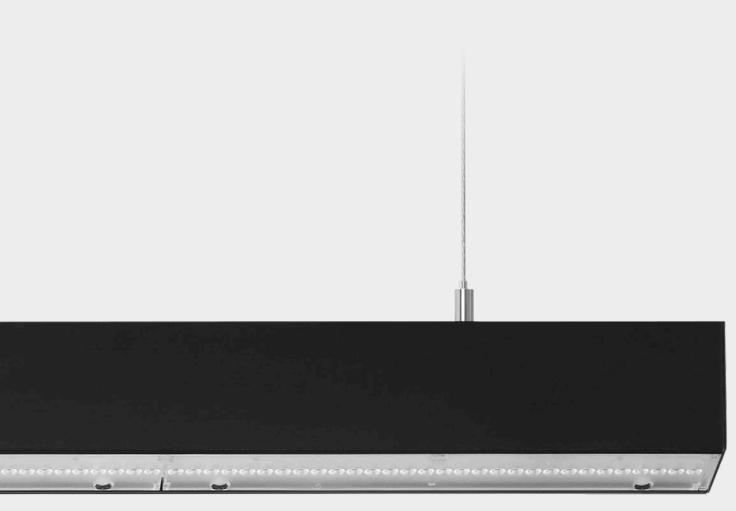

beledi XE from BÄRO is a high-quality, powerful LED light band system with an attractive design offering retailers costeffective and flexible lighting. It consists of a supporting profile and various luminaire inserts. With its slender dimensions of just  $52 \times 75$  mm (W×H), and a clear, timeless design, the supporting profile made of extruded aluminium blends unobtrusively into all kinds of different retail design concepts.

The high dimensional stability of the supporting profile allows large distances between the suspension points. The profile is available in powder-coated white (RAL 9016) and black (RAL 9005). beledi XE offers maximum freedom for planning new premises and also for later modifications. Even alterations at short notice.

# beledi XE: unobtrusive light band for variable illumination

DESIGN AND FLEXIBILITY IN PERFECTION

With a cross-section of just  $52 \times 75$  mm, the supporting profile has a light and unobtrusive look. Thanks to easily interchangeable luminaire inserts, beledi XE performs a wide range of tasks in the illumination of shelves and aisles, check-out areas and offices.