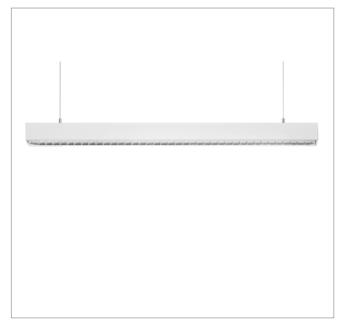

# beledi XE LED light band

Quality, made visible: this applies to both the design and the lighting effect of beledi XE. The LED light band system made of precise, high-quality aluminium profiles illuminates salesrooms and products – attractively, comfortably and economically.

beledi XE from BÄRO is a high-quality, powerful LED light band system with an attractive design offering retailers costeffective and flexible lighting. It consists of a supporting profile and various luminaire inserts. With its slender dimensions of just  $52 \times 75$  mm (W×H), and a clear, timeless design, the supporting profile made of extruded aluminium blends unobtrusively into all kinds of different retail design concepts.

# beledi XE: unobtrusive light band for variable illumination

DESIGN AND FLEXIBILITY IN PERFECTION

With a cross-section of just  $52 \times 75$  mm, the supporting profile has a light and unobtrusive look. Thanks to easily interchangeable luminaire inserts, beledi XE performs a wide range of tasks in the illumination of shelves and aisles, check-out areas and offices.