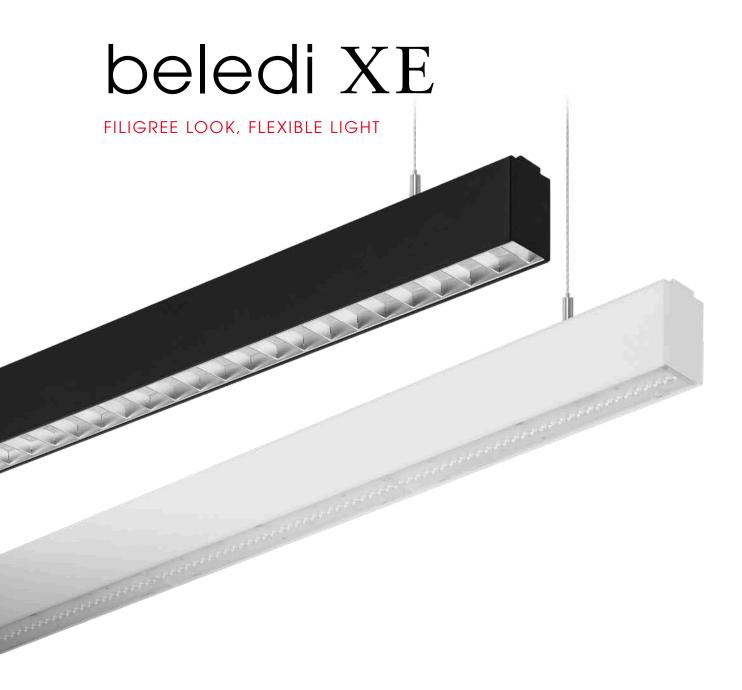

# beledi XE LED light band

Quality, made visible: this applies to both the design and the lighting effect of beledi XE. The LED light band system made of precise, high-quality aluminium profiles illuminates salesrooms and products – attractively, comfortably and economically.

beledi XE from BÄRO is a high-quality, powerful LED light band system with an attractive design offering retailers costeffective and flexible lighting. It consists of a supporting profile and various luminaire inserts. With its slender dimensions of just  $52 \times 75$  mm (W×H), and a clear, timeless design, the supporting profile made of extruded aluminium blends unobtrusively into all kinds of different retail design concepts.

# beledi XE: unobtrusive light band for variable illumination

DESIGN AND FLEXIBILITY IN PERFECTION

With a cross-section of just  $52 \times 75$  mm, the supporting profile has a light and unobtrusive look. Thanks to easily interchangeable luminaire inserts, beledi XE performs a wide range of tasks in the illumination of shelves and aisles, check-out areas and offices.