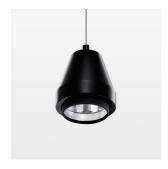

## Pendiro XR

Article number: 80810004

## **OPTIONAL**

RAL-colours, NCS-colours (powder coating or wet spraying) on inquiry, surface alloys on inquiry, honeycomb louver

Suspended luminaire with LED, rated life of the LED L80/B10 > 50000 h, colour rendering index CRI > 90, chromaticity tolerance 2 SDCM (initial), reflector with circular light distribution pattern, reflector pure aluminium 99,99% in MIRO-Silver®, segmented and faceted, 3D lens silicon to reduce the proportion of scattered light, luminaire head die-cast aluminium, powdercoated, black, separate driver unit