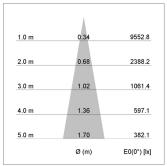

## LIGHT TECHNOLOGY

LED СОВ Light colour 927 Luminous flux 1570 lm 15 W System power Luminaire Efficiency 106 lm/W Reflector Spot 20° Beam angle On/Off Controller