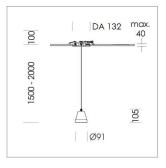

## Pendiro XR

Article number: 80810004

## **LUMINAIRE**

Weight 0.6 kg
Protection rating . class IP 20 . II
Luminaire colour black

## **OPTIONAL**

RAL-colours, NCS-colours (powder coating or wet spraying) on inquiry, surface alloys on inquiry, honeycomb louver

Suspended luminaire with LED, rated life of the LED L80/B10 > 50000 h, colour rendering index CRI > 90, chromaticity tolerance 2 SDCM (initial), reflector with circular light distribution pattern, reflector pure aluminium 99,99% in MIRO-Silver®, segmented and faceted, 3D lens silicon to reduce the proportion of scattered light, luminaire head die-cast aluminium, powdercoated, black, separate driver unit