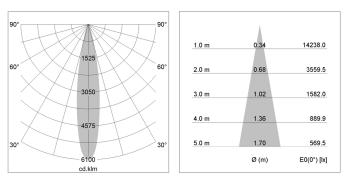

### LIGHT TECHNOLOGY

| LED                  | COB        |
|----------------------|------------|
| Light colour         | PearlWhite |
| Luminous flux        | 2340 lm    |
| System power         | 23 W       |
| Luminaire Efficiency | 102 lm/W   |
| Reflector            | Spot       |
| Beam angle           | 20°        |
| Controller           | On/Off     |
|                      |            |