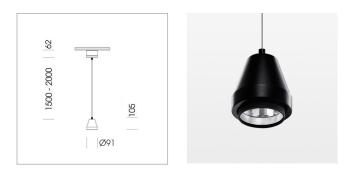

### LUMINAIRE

Weight Protection rating . class Luminaire colour

#### OPTIONAL

RAL-colours, NCS-colours (powder coating or wet spraying) on inquiry, surface alloys on inquiry, honeycomb louver

1.0 kg

IP 20.I

black

Suspended luminaire with LED, rated life of the LED L80/B10 > 50000 h, colour rendering index CRI > 90, chromaticity tolerance 2 SDCM (initial), reflector with circular light distribution pattern, reflector pure aluminium 99,99% in MIRO-Silver®,segmented and faceted, 3D lens silicon to reduce the proportion of scattered light, luminaire head die-cast aluminium, powdercoated, black