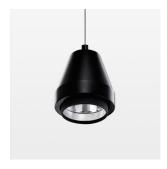

## LIGHT TECHNOLOGY

LED COB Light colour BeCool Luminous flux 1990 lm System power 23 W Luminaire Efficiency 87 lm/W Reflector Spot 20° Beam angle On/Off Controller

Weight 1.0 kg
Protection rating . class IP 20 . I
Luminaire colour black

## **OPTIONAL**

RAL-colours, NCS-colours (powder coating or wet spraying) on inquiry, surface alloys on inquiry, honeycomb louver

Suspended luminaire with LED, rated life of the LED L80/B10 > 50000 h, colour rendering index CRI > 96, chromaticity tolerance 2 SDCM (initial), reflector with circular light distribution pattern, reflector pure aluminium 99,99% in MIRO-Silver®, segmented and faceted, 3D lens silicon to reduce the proportion of scattered light, luminaire head die-cast aluminium, powder-coated, black