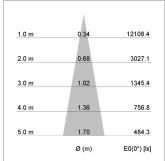

## LIGHT TECHNOLOGY

LED COB Light colour BeCool Luminous flux 1990 lm System power 23 W Luminaire Efficiency 87 lm/W Reflector Spot 20° Beam angle On/Off Controller

Weight 1.0 kg
Protection rating . class IP 20 . I
Luminaire colour black