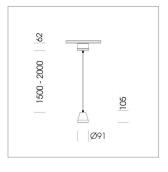

## Pendiro XR

Article number: 80770042

## LIGHT TECHNOLOGY

LED COB Light colour BeCool Luminous flux 1990 lm System power 23 W Luminaire Efficiency 87 lm/W Reflector Spot 20° Beam angle On/Off Controller

Weight 1.0 kg
Protection rating . class IP 20 . I
Luminaire colour black