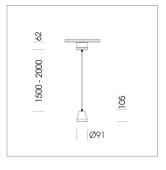

## Pendiro XR

Article number: 80770029

## LIGHT TECHNOLOGY

LED COB Light colour BeColor Luminous flux 1370 lm System power 15 W Luminaire Efficiency 91 lm/W Reflector Spot 20° Beam angle On/Off Controller

Weight 1.0 kg
Protection rating . class IP 20 . I
Luminaire colour white

## **OPTIONAL**

RAL-colours, NCS-colours (powder coating or wet spraying) on inquiry, surface alloys on inquiry, honeycomb louver

Suspended luminaire with LED, rated life of the LED L80/B10 > 50000 h, colour rendering index CRI > 96, chromaticity tolerance 2 SDCM (initial), reflector with circular light distribution pattern, reflector pure aluminium 99,99% in MIRO-Silver®, segmented and faceted, 3D lens silicon to reduce the proportion of scattered light, luminaire head die-cast aluminium, powder-coated, white