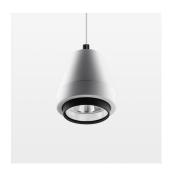

## Pendiro XR

Article number: 80770029

## **OPTIONAL**

RAL-colours, NCS-colours (powder coating or wet spraying) on inquiry, surface alloys on inquiry, honeycomb louver

Suspended luminaire with LED, rated life of the LED L80/B10 > 50000 h, colour rendering index CRI > 96, chromaticity tolerance 2 SDCM (initial), reflector with circular light distribution pattern, reflector pure aluminium 99,99% in MIRO-Silver®, segmented and faceted, 3D lens silicon to reduce the proportion of scattered light, luminaire head die-cast aluminium, powder-coated, white