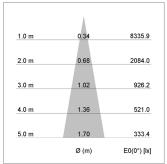

## LIGHT TECHNOLOGY

LED COB Light colour BeColor Luminous flux 1370 lm System power 15 W Luminaire Efficiency 91 lm/W Reflector Spot 20° Beam angle On/Off Controller

Weight 1.0 kg
Protection rating . class IP 20 . I
Luminaire colour white