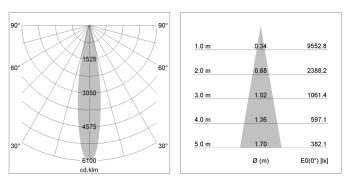

### LIGHT TECHNOLOGY

| LED                  | COB      |
|----------------------|----------|
| Light colour         | 927      |
| Luminous flux        | 1570 lm  |
| System power         | 15 W     |
| Luminaire Efficiency | 105 lm/W |
| Reflector            | Spot     |
| Beam angle           | 20°      |
| Controller           | On/Off   |
|                      |          |