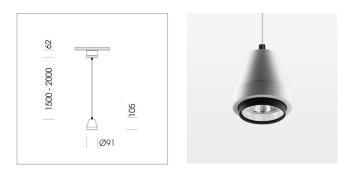

# Pendiro XR

Article number: 80770028

### LUMINAIRE

| Weight                    | 1.0 kg  |
|---------------------------|---------|
| Protection rating . class | IP 20.I |
| Luminaire colour          | white   |