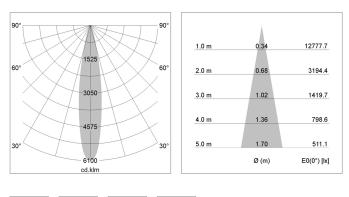

### LIGHT TECHNOLOGY

| COB      |
|----------|
| 840      |
| 2100 lm  |
| 15 W     |
| 140 lm/W |
| Spot     |
| 20°      |
| On/Off   |
|          |