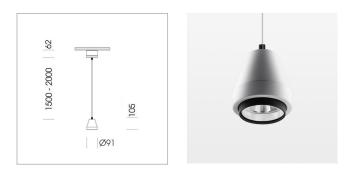

### LUMINAIRE

| Weight                    | 1.0 kg  |
|---------------------------|---------|
| Protection rating . class | IP 20.I |
| Luminaire colour          | white   |