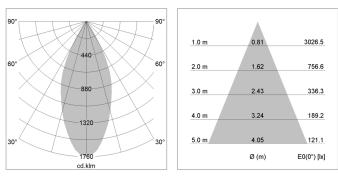

### LIGHT TECHNOLOGY

| LED                  | COB        |
|----------------------|------------|
| Light colour         | PearlWhite |
| Luminous flux        | 1720 lm    |
| System power         | 15 W       |
| Luminaire Efficiency | 115 lm/W   |
| Reflector            | Flood      |
| Beam angle           | 44°        |
| Controller           | On/Off     |
|                      |            |