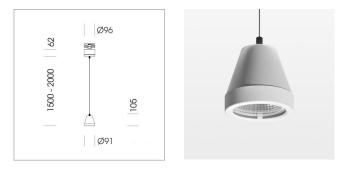

# Pendiro XR

Article number: 80750034

### LUMINAIRE

| Weight                    | 1.1 kg  |
|---------------------------|---------|
| Protection rating . class | IP 20.I |
| Luminaire colour          | white   |