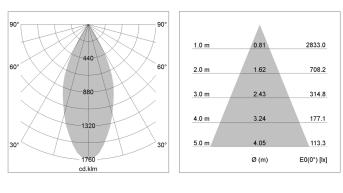

### LIGHT TECHNOLOGY

| LED                  | COB      |
|----------------------|----------|
| Light colour         | 927      |
| Luminous flux        | 1610 lm  |
| System power         | 15 W     |
| Luminaire Efficiency | 107 lm/W |
| Reflector            | Flood    |
| Beam angle           | 44°      |
| Controller           | On/Off   |
|                      |          |