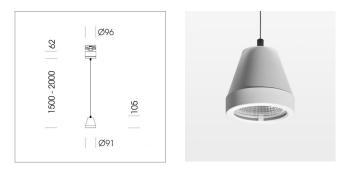

# Pendiro XR

Article number: 80750028

### LUMINAIRE

| Weight                    | 1.1 kg  |
|---------------------------|---------|
| Protection rating . class | IP 20.I |
| Luminaire colour          | white   |