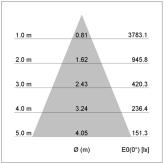

## LIGHT TECHNOLOGY

LED СОВ Light colour 840 Luminous flux 2150 lm 15 W System power Luminaire Efficiency 143 lm/W Reflector Flood 44° Beam angle On/Off Controller