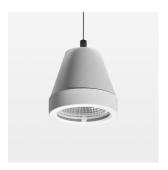

## **OPTIONAL**

RAL-colours, NCS-colours (powder coating or wet spraying) on inquiry, surface alloys on inquiry, honeycomb louver

Suspended luminaire with LED, rated life of the LED L80/B10 > 50000 h, colour rendering index CRI > 80, chromaticity tolerance 2 SDCM (initial), reflector with circular light distribution pattern, reflector pure aluminium 99,99% in MIRO-Silver®, segmented and faceted, luminaire head die-cast aluminium, powder-coated, white