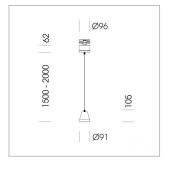

## Pendiro XR

Article number: 80750027

## **OPTIONAL**

RAL-colours, NCS-colours (powder coating or wet spraying) on inquiry, surface alloys on inquiry, honeycomb louver

Suspended luminaire with LED, rated life of the LED L80/B10 > 50000 h, colour rendering index CRI > 80, chromaticity tolerance 2 SDCM (initial), reflector with circular light distribution pattern, reflector pure aluminium 99,99% in MIRO-Silver®, segmented and faceted, luminaire head die-cast aluminium, powder-coated, white

Multiadapter black, inclusive driver unit: 220-240 V~ / 50-60 Hz, max. 104 luminaires per circuit (B16A fuse)

Note: All data are typical values. System features may change with product improvements due to technical advances. Errors excepted.