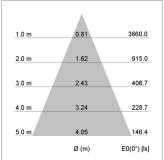

## LIGHT TECHNOLOGY

СОВ LED Light colour 830 Luminous flux 2080 lm 15 W System power Luminaire Efficiency 139 lm/W Reflector Flood 44° Beam angle On/Off Controller