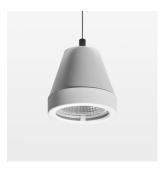

## **OPTIONAL**

RAL-colours, NCS-colours (powder coating or wet spraying) on inquiry, surface alloys on inquiry, honeycomb louver

Suspended luminaire with LED, rated life of the LED L80/B10 > 50000 h, colour rendering index CRI > 80, chromaticity tolerance 2 SDCM (initial), reflector with circular light distribution pattern, reflector pure aluminium 99,99% in MIRO-Silver®, segmented and faceted, luminaire head die-cast aluminium, powder-coated, white