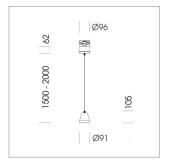

## Pendiro XR

Article number: 80750025

## **OPTIONAL**

RAL-colours, NCS-colours (powder coating or wet spraying) on inquiry, surface alloys on inquiry, honeycomb louver

Suspended luminaire with LED, rated life of the LED L80/B10 > 50000 h, colour rendering index CRI > 80, chromaticity tolerance 2 SDCM (initial), reflector with circular light distribution pattern, reflector pure aluminium 99,99% in MIRO-Silver®, segmented and faceted, luminaire head die-cast aluminium, powder-coated, white

Multiadapter black, inclusive driver unit: 220-240 V~ / 50-60 Hz, max. 104 luminaires per circuit (B16A fuse)

Note: All data are typical values. System features may change with product improvements due to technical advances. Errors excepted.