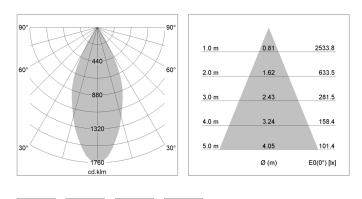

#### LIGHT TECHNOLOGY

| LED                  | COB     |
|----------------------|---------|
| Light colour         | BeCool  |
| Luminous flux        | 1440 lm |
| System power         | 15 W    |
| Luminaire Efficiency | 96 lm/W |
| Reflector            | Flood   |
| Beam angle           | 44°     |
| Controller           | On/Off  |
|                      |         |