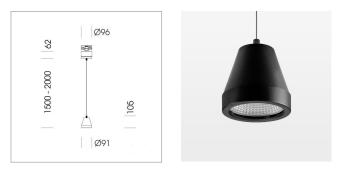

# Pendiro XR

Article number: 80750006

#### LUMINAIRE

| Weight                    | 1.1 kg  |
|---------------------------|---------|
| Protection rating . class | IP 20.I |
| Luminaire colour          | black   |

### OPTIONAL

RAL-colours, NCS-colours (powder coating or wet spraying) on inquiry, surface alloys on inquiry, honeycomb louver

Suspended luminaire with LED, rated life of the LED L80/B10 > 50000 h, colour rendering index CRI > 96, chromaticity tolerance 2 SDCM (initial), reflector with circular light distribution pattern, reflector pure aluminium 99,99% in MIRO-Silver®,segmented and faceted, luminaire head die-cast aluminium, powder-coated, black