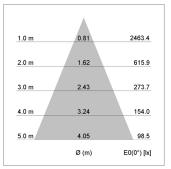

## LIGHT TECHNOLOGY

LED COB Light colour BeColor Luminous flux 1400 lm 15 W System power Luminaire Efficiency 93 lm/W Reflector Flood 44° Beam angle On/Off Controller