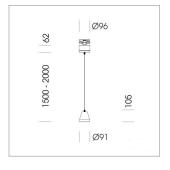

## **LUMINAIRE**

Weight 1.1 kg
Protection rating . class IP 20 . I
Luminaire colour black