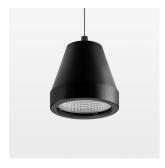

## **OPTIONAL**

RAL-colours, NCS-colours (powder coating or wet spraying) on inquiry, surface alloys on inquiry, honeycomb louver

Suspended luminaire with LED, rated life of the LED L80/B10 > 50000 h, colour rendering index CRI > 96, chromaticity tolerance 2 SDCM (initial), reflector with circular light distribution pattern, reflector pure aluminium 99,99% in MIRO-Silver®, segmented and faceted, luminaire head die-cast aluminium, powder-coated, black