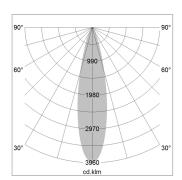

## LIGHT TECHNOLOGY

LED COB Light colour BeCool Luminous flux 1970 lm 2.3 W System power Luminaire Efficiency 86 lm/W Reflector Medium 25° Beam angle On/Off Controller

Weight 1.1 kg
Protection rating . class IP 20 . I
Luminaire colour black