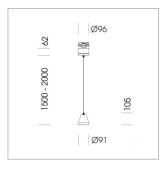

## Pendiro XR

Article number: 80740042

## LIGHT TECHNOLOGY

LED COB Light colour BeCool Luminous flux 1970 lm 2.3 W System power Luminaire Efficiency 86 lm/W Reflector Medium 25° Beam angle On/Off Controller

Weight 1.1 kg
Protection rating . class IP 20 . I
Luminaire colour black