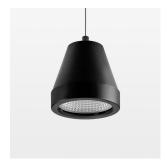

## **OPTIONAL**

RAL-colours, NCS-colours (powder coating or wet spraying) on inquiry, surface alloys on inquiry, honeycomb louver

Suspended luminaire with LED, rated life of the LED L80/B10 > 50000 h, colour rendering index CRI > 96, chromaticity tolerance 2 SDCM (initial), reflector with circular light distribution pattern, reflector pure aluminium 99,99% in MIRO-Silver®, segmented and faceted, 3D lens silicon to reduce the proportion of scattered light, luminaire head die-cast aluminium, powder-coated, black