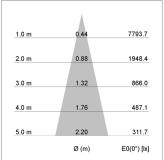

## LIGHT TECHNOLOGY

LED COB Light colour BeCool Luminous flux 1970 lm 2.3 W System power Luminaire Efficiency 86 lm/W Reflector Medium 25° Beam angle On/Off Controller

Weight 1.1 kg
Protection rating . class IP 20 . I
Luminaire colour black