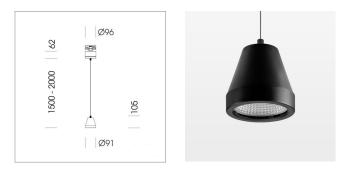

### LUMINAIRE

| Weight                    | 1.1 kg  |
|---------------------------|---------|
| Protection rating . class | IP 20.I |
| Luminaire colour          | black   |

### OPTIONAL

RAL-colours, NCS-colours (powder coating or wet spraying) on inquiry, surface alloys on inquiry, honeycomb louver

Suspended luminaire with LED, rated life of the LED L80/B10 > 50000 h, colour rendering index CRI > 80, chromaticity tolerance 2 SDCM (initial), reflector with circular light distribution pattern, reflector pure aluminium 99,99% in MIRO-Silver®,segmented and faceted, 3D lens silicon to reduce the proportion of scattered light, luminaire head die-cast aluminium, powder-coated, black