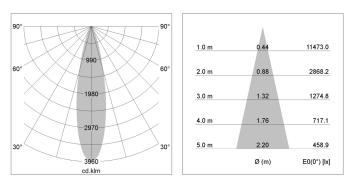

### LIGHT TECHNOLOGY

| LED                  | COB      |
|----------------------|----------|
| Light colour         | 840      |
| Luminous flux        | 2900 lm  |
| System power         | 23 W     |
| Luminaire Efficiency | 126 lm/W |
| Reflector            | Medium   |
| Beam angle           | 25°      |
| Controller           | On/Off   |