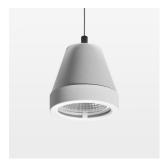

## **OPTIONAL**

RAL-colours, NCS-colours (powder coating or wet spraying) on inquiry, surface alloys on inquiry, honeycomb louver

Suspended luminaire with LED, rated life of the LED L80/B10 > 50000 h, colour rendering index CRI > 96, chromaticity tolerance 2 SDCM (initial), reflector with circular light distribution pattern, reflector pure aluminium 99,99% in MIRO-Silver®, segmented and faceted, 3D lens silicon to reduce the proportion of scattered light, luminaire head die-cast aluminium, powdercoated, white