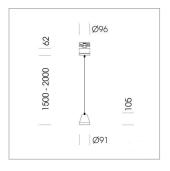

## LIGHT TECHNOLOGY

LED COB Light colour BeColor Luminous flux 1350 lm 15 W System power Luminaire Efficiency 90 lm/W Reflector Medium 25° Beam angle On/Off Controller

Weight 1.1 kg
Protection rating . class IP 20 . I
Luminaire colour white

## **OPTIONAL**

RAL-colours, NCS-colours (powder coating or wet spraying) on inquiry, surface alloys on inquiry, honeycomb louver

Suspended luminaire with LED, rated life of the LED L80/B10 > 50000 h, colour rendering index CRI > 96, chromaticity tolerance 2 SDCM (initial), reflector with circular light distribution pattern, reflector pure aluminium 99,99% in MIRO-Silver®, segmented and faceted, 3D lens silicon to reduce the proportion of scattered light, luminaire head die-cast aluminium, powdercoated, white