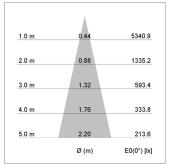

## LIGHT TECHNOLOGY

LED COB Light colour BeColor Luminous flux 1350 lm 15 W System power Luminaire Efficiency 90 lm/W Reflector Medium 25° Beam angle On/Off Controller

Weight 1.1 kg
Protection rating . class IP 20 . I
Luminaire colour white