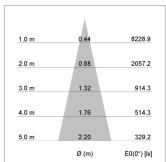

## LIGHT TECHNOLOGY

LED СОВ Light colour 840 Luminous flux 2080 lm 15 W System power Luminaire Efficiency 139 lm/W Reflector Medium 25° Beam angle On/Off Controller

Weight 1.1 kg
Protection rating . class IP 20 . I
Luminaire colour white