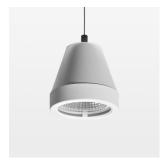

## **OPTIONAL**

RAL-colours, NCS-colours (powder coating or wet spraying) on inquiry, surface alloys on inquiry, honeycomb louver

Suspended luminaire with LED, rated life of the LED L80/B10 > 50000 h, colour rendering index CRI > 80, chromaticity tolerance 2 SDCM (initial), reflector with circular light distribution pattern, reflector pure aluminium 99,99% in MIRO-Silver®, segmented and faceted, 3D lens silicon to reduce the proportion of scattered light, luminaire head die-cast aluminium, powder-coated, white