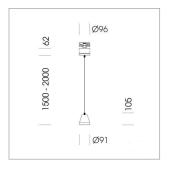

## LIGHT TECHNOLOGY

LED СОВ Light colour 840 Luminous flux 2080 lm 15 W System power Luminaire Efficiency 139 lm/W Reflector Medium 25° Beam angle On/Off Controller

Weight 1.1 kg
Protection rating . class IP 20 . I
Luminaire colour white

## **OPTIONAL**

RAL-colours, NCS-colours (powder coating or wet spraying) on inquiry, surface alloys on inquiry, honeycomb louver

Suspended luminaire with LED, rated life of the LED L80/B10 > 50000 h, colour rendering index CRI > 80, chromaticity tolerance 2 SDCM (initial), reflector with circular light distribution pattern, reflector pure aluminium 99,99% in MIRO-Silver®, segmented and faceted, 3D lens silicon to reduce the proportion of scattered light, luminaire head die-cast aluminium, powder-coated, white

Multiadapter black, inclusive driver unit: 220-240 V~ / 50-60 Hz, max. 104 luminaires per circuit (B16A fuse)

Note: All data are typical values. System features may change with product improvements due to technical advances. Errors excepted.