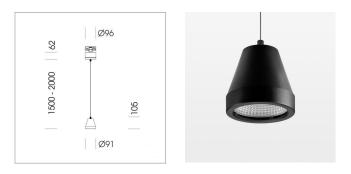

# Pendiro XR

Article number: 80740006

### LUMINAIRE

| Weight                    | 1.1 kg  |
|---------------------------|---------|
| Protection rating . class | IP 20.I |
| Luminaire colour          | black   |