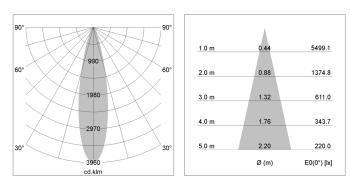

### LIGHT TECHNOLOGY

| LED COB                      |  |
|------------------------------|--|
| Light colour BeCool          |  |
| Luminous flux 1390 lm        |  |
| System power 15 W            |  |
| Luminaire Efficiency 93 lm/W |  |
| Reflector Medium             |  |
| Beam angle 25°               |  |
| Controller On/Off            |  |