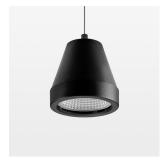

## **OPTIONAL**

RAL-colours, NCS-colours (powder coating or wet spraying) on inquiry, surface alloys on inquiry, honeycomb louver

Suspended luminaire with LED, rated life of the LED L80/B10 > 50000 h, colour rendering index CRI > 96, chromaticity tolerance 2 SDCM (initial), reflector with circular light distribution pattern, reflector pure aluminium 99,99% in MIRO-Silver®, segmented and faceted, 3D lens silicon to reduce the proportion of scattered light, luminaire head die-cast aluminium, powder-coated, black