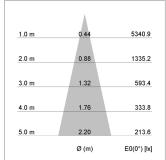

## LIGHT TECHNOLOGY

LED COB Light colour BeColor Luminous flux 1350 lm 15 W System power Luminaire Efficiency 90 lm/W Reflector Medium 25° Beam angle On/Off Controller

Weight 1.1 kg
Protection rating . class IP 20 . I
Luminaire colour black