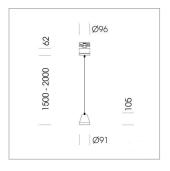

## LIGHT TECHNOLOGY

LED COB Light colour BeColor Luminous flux 1350 lm 15 W System power Luminaire Efficiency 90 lm/W Reflector Medium 25° Beam angle On/Off Controller

Weight 1.1 kg
Protection rating . class IP 20 . I
Luminaire colour black

## **OPTIONAL**

RAL-colours, NCS-colours (powder coating or wet spraying) on inquiry, surface alloys on inquiry, honeycomb louver

Suspended luminaire with LED, rated life of the LED L80/B10 > 50000 h, colour rendering index CRI > 96, chromaticity tolerance 2 SDCM (initial), reflector with circular light distribution pattern, reflector pure aluminium 99,99% in MIRO-Silver®, segmented and faceted, 3D lens silicon to reduce the proportion of scattered light, luminaire head die-cast aluminium, powder-coated, black