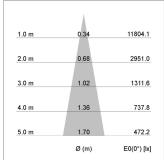

## LIGHT TECHNOLOGY

LED COB Light colour BeColor Luminous flux 1940 lm 23 W System power Luminaire Efficiency 84 lm/W Reflector Spot 20° Beam angle On/Off Controller

Weight 1.1 kg
Protection rating . class IP 20 . I
Luminaire colour white