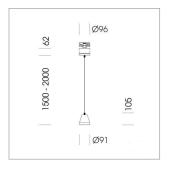

## Pendiro XR

Article number: 80730065

## LIGHT TECHNOLOGY

LED COB Light colour BeColor Luminous flux 1940 lm 23 W System power Luminaire Efficiency 84 lm/W Reflector Spot 20° Beam angle On/Off Controller

Weight 1.1 kg
Protection rating . class IP 20 . I
Luminaire colour white

## **OPTIONAL**

RAL-colours, NCS-colours (powder coating or wet spraying) on inquiry, surface alloys on inquiry, honeycomb louver

Suspended luminaire with LED, rated life of the LED L80/B10 > 50000 h, colour rendering index CRI > 96, chromaticity tolerance 2 SDCM (initial), reflector with circular light distribution pattern, reflector pure aluminium 99,99% in MIRO-Silver®, segmented and faceted, 3D lens silicon to reduce the proportion of scattered light, luminaire head die-cast aluminium, powder-coated, white