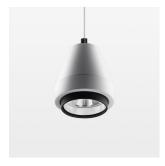

## Pendiro XR

Article number: 80730065

## LIGHT TECHNOLOGY

LED COB Light colour BeColor Luminous flux 1940 lm 23 W System power Luminaire Efficiency 84 lm/W Reflector Spot 20° Beam angle On/Off Controller

Weight 1.1 kg
Protection rating . class IP 20 . I
Luminaire colour white

## **OPTIONAL**

RAL-colours, NCS-colours (powder coating or wet spraying) on inquiry, surface alloys on inquiry, honeycomb louver

Suspended luminaire with LED, rated life of the LED L80/B10 > 50000 h, colour rendering index CRI > 96, chromaticity tolerance 2 SDCM (initial), reflector with circular light distribution pattern, reflector pure aluminium 99,99% in MIRO-Silver®, segmented and faceted, 3D lens silicon to reduce the proportion of scattered light, luminaire head die-cast aluminium, powder-coated, white