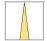

## LIGHT TECHNOLOGY

LED COB Light colour PearlWhite Luminous flux 2340 lm System power 23 W Luminaire Efficiency 102 lm/W Reflector Spot 20° Beam angle On/Off Controller

Weight 1.1 kg
Protection rating . class IP 20 . I
Luminaire colour black

## **OPTIONAL**

RAL-colours, NCS-colours (powder coating or wet spraying) on inquiry, surface alloys on inquiry, honeycomb louver

Suspended luminaire with LED, rated life of the LED L80/B10 > 50000 h, colour rendering index CRI > 90, chromaticity tolerance 2 SDCM (initial), reflector with circular light distribution pattern, reflector pure aluminium 99,99% in MIRO-Silver®, segmented and faceted, 3D lens silicon to reduce the proportion of scattered light, luminaire head die-cast aluminium, powdercoated, black