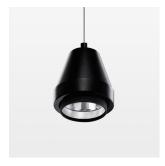

## LIGHT TECHNOLOGY

LED COB Light colour PearlWhite Luminous flux 2340 lm System power 23 W Luminaire Efficiency 102 lm/W Reflector Spot 20° Beam angle On/Off Controller

Weight 1.1 kg
Protection rating . class IP 20 . I
Luminaire colour black

## **OPTIONAL**

RAL-colours, NCS-colours (powder coating or wet spraying) on inquiry, surface alloys on inquiry, honeycomb louver

Suspended luminaire with LED, rated life of the LED L80/B10 > 50000 h, colour rendering index CRI > 90, chromaticity tolerance 2 SDCM (initial), reflector with circular light distribution pattern, reflector pure aluminium 99,99% in MIRO-Silver®, segmented and faceted, 3D lens silicon to reduce the proportion of scattered light, luminaire head die-cast aluminium, powdercoated, black