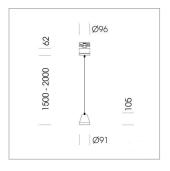

## Pendiro XR

Article number: 80730046

## LIGHT TECHNOLOGY

LED COB Light colour PearlWhite Luminous flux 2340 lm System power 23 W Luminaire Efficiency 102 lm/W Reflector Spot 20° Beam angle On/Off Controller

Weight 1.1 kg
Protection rating . class IP 20 . I
Luminaire colour black

## **OPTIONAL**

RAL-colours, NCS-colours (powder coating or wet spraying) on inquiry, surface alloys on inquiry, honeycomb louver

Suspended luminaire with LED, rated life of the LED L80/B10 > 50000 h, colour rendering index CRI > 90, chromaticity tolerance 2 SDCM (initial), reflector with circular light distribution pattern, reflector pure aluminium 99,99% in MIRO-Silver®, segmented and faceted, 3D lens silicon to reduce the proportion of scattered light, luminaire head die-cast aluminium, powdercoated, black