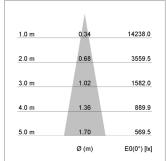

## LIGHT TECHNOLOGY

LED COB Light colour PearlWhite Luminous flux 2340 lm System power 23 W Luminaire Efficiency 102 lm/W Reflector Spot 20° Beam angle On/Off Controller

Weight 1.1 kg
Protection rating . class IP 20 . I
Luminaire colour black