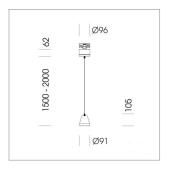

## Pendiro XR

Article number: 80730042

## LIGHT TECHNOLOGY

LED COB Light colour BeCool Luminous flux 1990 lm 23 W System power Luminaire Efficiency 87 lm/W Reflector Spot 20° Beam angle On/Off Controller

Weight 1.1 kg
Protection rating . class IP 20 . I
Luminaire colour black

## **OPTIONAL**

RAL-colours, NCS-colours (powder coating or wet spraying) on inquiry, surface alloys on inquiry, honeycomb louver

Suspended luminaire with LED, rated life of the LED L80/B10 > 50000 h, colour rendering index CRI > 96, chromaticity tolerance 2 SDCM (initial), reflector with circular light distribution pattern, reflector pure aluminium 99,99% in MIRO-Silver®, segmented and faceted, 3D lens silicon to reduce the proportion of scattered light, luminaire head die-cast aluminium, powder-coated, black