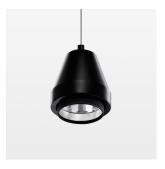

## Pendiro XR

Article number: 80730042

## LIGHT TECHNOLOGY

LED COB Light colour BeCool Luminous flux 1990 lm 23 W System power Luminaire Efficiency 87 lm/W Reflector Spot 20° Beam angle On/Off Controller

Weight 1.1 kg
Protection rating . class IP 20 . I
Luminaire colour black

## **OPTIONAL**

RAL-colours, NCS-colours (powder coating or wet spraying) on inquiry, surface alloys on inquiry, honeycomb louver

Suspended luminaire with LED, rated life of the LED L80/B10 > 50000 h, colour rendering index CRI > 96, chromaticity tolerance 2 SDCM (initial), reflector with circular light distribution pattern, reflector pure aluminium 99,99% in MIRO-Silver®, segmented and faceted, 3D lens silicon to reduce the proportion of scattered light, luminaire head die-cast aluminium, powder-coated, black