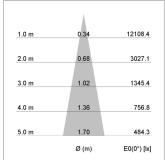

## LIGHT TECHNOLOGY

LED COB Light colour BeCool Luminous flux 1990 lm 23 W System power Luminaire Efficiency 87 lm/W Reflector Spot 20° Beam angle On/Off Controller

Weight 1.1 kg
Protection rating . class IP 20 . I
Luminaire colour black