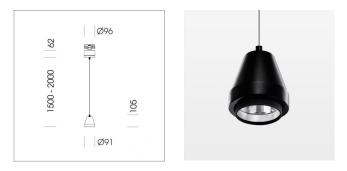

### LUMINAIRE

| Weight                    | 1.1 kg |
|---------------------------|--------|
| Protection rating . class | IP 20. |
| Luminaire colour          | black  |

### OPTIONAL

RAL-colours, NCS-colours (powder coating or wet spraying) on inquiry, surface alloys on inquiry, honeycomb louver

Ι

Suspended luminaire with LED, rated life of the LED L80/B10 > 50000 h, colour rendering index CRI > 96, chromaticity tolerance 2 SDCM (initial), reflector with circular light distribution pattern, reflector pure aluminium 99,99% in MIRO-Silver®,segmented and faceted, 3D lens silicon to reduce the proportion of scattered light, luminaire head die-cast aluminium, powder-coated, black