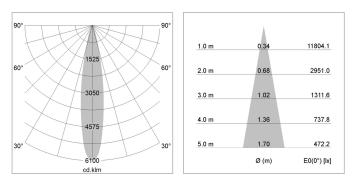

### LIGHT TECHNOLOGY

| LED                  | COB     |
|----------------------|---------|
| Light colour         | BeColor |
| Luminous flux        | 1940 lm |
| System power         | 23 W    |
| Luminaire Efficiency | 84 lm/W |
| Reflector            | Spot    |
| Beam angle           | 20°     |
| Controller           | On/Off  |
|                      |         |