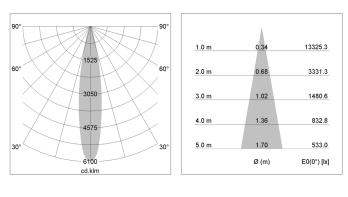

### LIGHT TECHNOLOGY

| LED                  | COB     |
|----------------------|---------|
| Light colour         | 927     |
| Luminous flux        | 2190 lm |
| System power         | 23 W    |
| Luminaire Efficiency | 95 lm/W |
| Reflector            | Spot    |
| Beam angle           | 20°     |
| Controller           | On/Off  |
|                      |         |