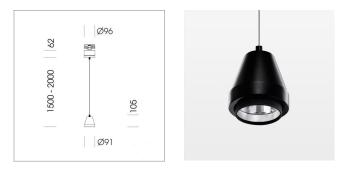

### LUMINAIRE

| Weight                    | 1.1 kg  |
|---------------------------|---------|
| Protection rating . class | IP 20.I |
| Luminaire colour          | black   |