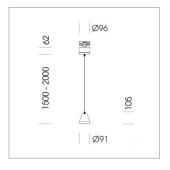

## LIGHT TECHNOLOGY

LED COB Light colour BeCool Luminous flux 1400 lm 15 W System power Luminaire Efficiency 93 lm/W Reflector Spot 20° Beam angle On/Off Controller

Weight 1.1 kg
Protection rating . class IP 20 . I
Luminaire colour white

## **OPTIONAL**

RAL-colours, NCS-colours (powder coating or wet spraying) on inquiry, surface alloys on inquiry, honeycomb louver

Suspended luminaire with LED, rated life of the LED L80/B10 > 50000 h, colour rendering index CRI > 96, chromaticity tolerance 2 SDCM (initial), reflector with circular light distribution pattern, reflector pure aluminium 99,99% in MIRO-Silver®, segmented and faceted, 3D lens silicon to reduce the proportion of scattered light, luminaire head die-cast aluminium, powder-coated white

Multiadapter black, inclusive driver unit: 220-240 V~ / 50-60 Hz, max. 104 luminaires per circuit (B16A fuse)

Note: All data are typical values. System features may change with product improvements due to technical advances. Errors excepted.