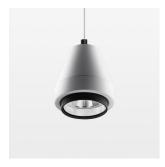

## **OPTIONAL**

RAL-colours, NCS-colours (powder coating or wet spraying) on inquiry, surface alloys on inquiry, honeycomb louver

Suspended luminaire with LED, rated life of the LED L80/B10 > 50000 h, colour rendering index CRI > 96, chromaticity tolerance 2 SDCM (initial), reflector with circular light distribution pattern, reflector pure aluminium 99,99% in MIRO-Silver®, segmented and faceted, 3D lens silicon to reduce the proportion of scattered light, luminaire head die-cast aluminium, powder-coated white