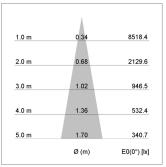

## LIGHT TECHNOLOGY

LED COB Light colour BeCool Luminous flux 1400 lm 15 W System power Luminaire Efficiency 93 lm/W Reflector Spot 20° Beam angle On/Off Controller

Weight 1.1 kg
Protection rating . class IP 20 . I
Luminaire colour white