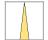

## LIGHT TECHNOLOGY

LED COB Light colour BeCool Luminous flux 1400 lm 15 W System power Luminaire Efficiency 93 lm/W Reflector Spot 20° Beam angle On/Off Controller

Weight 1.1 kg
Protection rating . class IP 20 . I
Luminaire colour white

## **OPTIONAL**

RAL-colours, NCS-colours (powder coating or wet spraying) on inquiry, surface alloys on inquiry, honeycomb louver

Suspended luminaire with LED, rated life of the LED L80/B10 > 50000 h, colour rendering index CRI > 96, chromaticity tolerance 2 SDCM (initial), reflector with circular light distribution pattern, reflector pure aluminium 99,99% in MIRO-Silver®, segmented and faceted, 3D lens silicon to reduce the proportion of scattered light, luminaire head die-cast aluminium, powder-coated white