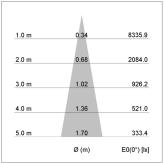

## LIGHT TECHNOLOGY

LED COB Light colour BeColor Luminous flux 1370 lm 15 W System power Luminaire Efficiency 91 lm/W Reflector Spot 20° Beam angle On/Off Controller

Weight 1.1 kg
Protection rating . class IP 20 . I
Luminaire colour white