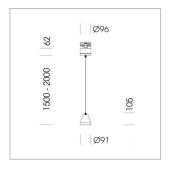

## Pendiro XR

Article number: 80730029

## LIGHT TECHNOLOGY

LED COB Light colour BeColor Luminous flux 1370 lm 15 W System power Luminaire Efficiency 91 lm/W Reflector Spot 20° Beam angle On/Off Controller

Weight 1.1 kg
Protection rating . class IP 20 . I
Luminaire colour white

## **OPTIONAL**

RAL-colours, NCS-colours (powder coating or wet spraying) on inquiry, surface alloys on inquiry, honeycomb louver

Suspended luminaire with LED, rated life of the LED L80/B10 > 50000 h, colour rendering index CRI > 96, chromaticity tolerance 2 SDCM (initial), reflector with circular light distribution pattern, reflector pure aluminium 99,99% in MIRO-Silver®, segmented and faceted, 3D lens silicon to reduce the proportion of scattered light, luminaire head die-cast aluminium, powdercoated, white