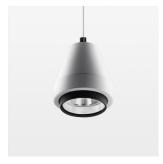

## Pendiro XR

Article number: 80730029

## LIGHT TECHNOLOGY

LED COB Light colour BeColor Luminous flux 1370 lm 15 W System power Luminaire Efficiency 91 lm/W Reflector Spot 20° Beam angle On/Off Controller

Weight 1.1 kg
Protection rating . class IP 20 . I
Luminaire colour white

## **OPTIONAL**

RAL-colours, NCS-colours (powder coating or wet spraying) on inquiry, surface alloys on inquiry, honeycomb louver

Suspended luminaire with LED, rated life of the LED L80/B10 > 50000 h, colour rendering index CRI > 96, chromaticity tolerance 2 SDCM (initial), reflector with circular light distribution pattern, reflector pure aluminium 99,99% in MIRO-Silver®, segmented and faceted, 3D lens silicon to reduce the proportion of scattered light, luminaire head die-cast aluminium, powdercoated, white