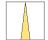

## LIGHT TECHNOLOGY

LED COB Light colour BeColor Luminous flux 1370 lm 15 W System power Luminaire Efficiency 91 lm/W Reflector Spot 20° Beam angle On/Off Controller

Weight 1.1 kg
Protection rating . class IP 20 . I
Luminaire colour white

## **OPTIONAL**

RAL-colours, NCS-colours (powder coating or wet spraying) on inquiry, surface alloys on inquiry, honeycomb louver

Suspended luminaire with LED, rated life of the LED L80/B10 > 50000 h, colour rendering index CRI > 96, chromaticity tolerance 2 SDCM (initial), reflector with circular light distribution pattern, reflector pure aluminium 99,99% in MIRO-Silver®, segmented and faceted, 3D lens silicon to reduce the proportion of scattered light, luminaire head die-cast aluminium, powdercoated, white