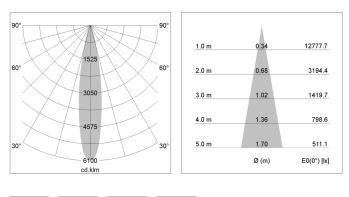

#### LIGHT TECHNOLOGY

| COB      |
|----------|
| 840      |
| 2100 lm  |
| 15 W     |
| 140 lm/W |
| Spot     |
| 20°      |
| On/Off   |
|          |

### OPTIONAL

RAL-colours, NCS-colours (powder coating or wet spraying) on inquiry, surface alloys on inquiry, honeycomb louver

Suspended luminaire with LED, rated life of the LED L80/B10 > 50000 h, colour rendering index CRI > 80, chromaticity tolerance 2 SDCM (initial), reflector with circular light distribution pattern, reflector pure aluminium 99,99% in MIRO-Silver®,segmented and faceted, 3D lens silicon to reduce the proportion of scattered light, luminaire head die-cast aluminium, powdercoated, white