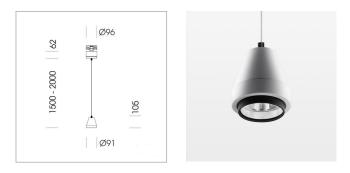

# Pendiro XR

Article number: 80730027

#### LUMINAIRE

| Weight                    | 1.1 kg  |
|---------------------------|---------|
| Protection rating . class | IP 20.I |
| Luminaire colour          | white   |