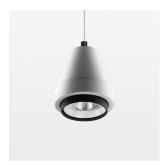

## **OPTIONAL**

RAL-colours, NCS-colours (powder coating or wet spraying) on inquiry, surface alloys on inquiry, honeycomb louver

Suspended luminaire with LED, rated life of the LED L80/B10 > 50000 h, colour rendering index CRI > 80, chromaticity tolerance 2 SDCM (initial), reflector with circular light distribution pattern, reflector pure aluminium 99,99% in MIRO-Silver®, segmented and faceted, 3D lens silicon to reduce the proportion of scattered light, luminaire head die-cast aluminium, powder-coated, white