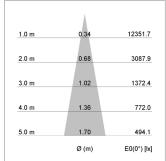

## LIGHT TECHNOLOGY

LED СОВ Light colour 830 Luminous flux 2030 lm 15 W System power Luminaire Efficiency 135 lm/W Reflector Spot 20° Beam angle On/Off Controller

Weight 1.1 kg
Protection rating . class IP 20 . I
Luminaire colour white