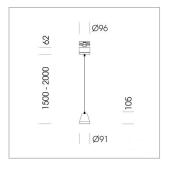

## Pendiro XR

Article number: 80730025

## LIGHT TECHNOLOGY

LED СОВ Light colour 830 Luminous flux 2030 lm 15 W System power Luminaire Efficiency 135 lm/W Reflector Spot 20° Beam angle On/Off Controller

Weight 1.1 kg
Protection rating . class IP 20 . I
Luminaire colour white

## **OPTIONAL**

RAL-colours, NCS-colours (powder coating or wet spraying) on inquiry, surface alloys on inquiry, honeycomb louver

Suspended luminaire with LED, rated life of the LED L80/B10 > 50000 h, colour rendering index CRI > 80, chromaticity tolerance 2 SDCM (initial), reflector with circular light distribution pattern, reflector pure aluminium 99,99% in MIRO-Silver®, segmented and faceted, 3D lens silicon to reduce the proportion of scattered light, luminaire head die-cast aluminium, powder-coated, white