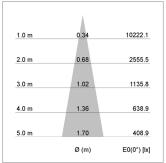

## LIGHT TECHNOLOGY

LED СОВ Light colour PearlWhite Luminous flux 1680 lm 15 W System power Luminaire Efficiency 112 lm/W Reflector Spot 20° Beam angle On/Off Controller

Weight 1.1 kg
Protection rating . class IP 20 . I
Luminaire colour black