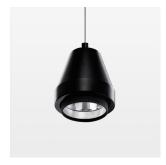

## LIGHT TECHNOLOGY

LED СОВ Light colour PearlWhite Luminous flux 1680 lm 15 W System power Luminaire Efficiency 112 lm/W Reflector Spot 20° Beam angle On/Off Controller

Weight 1.1 kg
Protection rating . class IP 20 . I
Luminaire colour black

## **OPTIONAL**

RAL-colours, NCS-colours (powder coating or wet spraying) on inquiry, surface alloys on inquiry, honeycomb louver

Suspended luminaire with LED, rated life of the LED L80/B10 > 50000 h, colour rendering index CRI > 90, chromaticity tolerance 2 SDCM (initial), reflector with circular light distribution pattern, reflector pure aluminium 99,99% in MIRO-Silver®, segmented and faceted, 3D lens silicon to reduce the proportion of scattered light, luminaire head die-cast aluminium, powdercoated, black