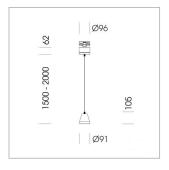

## Pendiro XR

Article number: 80730010

## LIGHT TECHNOLOGY

LED СОВ Light colour PearlWhite Luminous flux 1680 lm 15 W System power Luminaire Efficiency 112 lm/W Reflector Spot 20° Beam angle On/Off Controller

Weight 1.1 kg
Protection rating . class IP 20 . I
Luminaire colour black