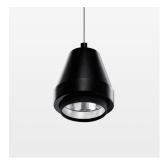

## **OPTIONAL**

RAL-colours, NCS-colours (powder coating or wet spraying) on inquiry, surface alloys on inquiry, honeycomb louver

Suspended luminaire with LED, rated life of the LED L80/B10 > 50000 h, colour rendering index CRI > 96, chromaticity tolerance 2 SDCM (initial), reflector with circular light distribution pattern, reflector pure aluminium 99,99% in MIRO-Silver®, segmented and faceted, 3D lens silicon to reduce the proportion of scattered light, luminaire head die-cast aluminium, powder-coated, black