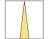

## LIGHT TECHNOLOGY

LED COB Light colour BeCool Luminous flux 1400 lm 15 W System power Luminaire Efficiency 93 lm/W Reflector Spot 20° Beam angle On/Off Controller

Weight 1.1 kg
Protection rating . class IP 20 . I
Luminaire colour black

## **OPTIONAL**

RAL-colours, NCS-colours (powder coating or wet spraying) on inquiry, surface alloys on inquiry, honeycomb louver

Suspended luminaire with LED, rated life of the LED L80/B10 > 50000 h, colour rendering index CRI > 96, chromaticity tolerance 2 SDCM (initial), reflector with circular light distribution pattern, reflector pure aluminium 99,99% in MIRO-Silver®, segmented and faceted, 3D lens silicon to reduce the proportion of scattered light, luminaire head die-cast aluminium, powder-coated, black