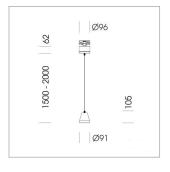

## LIGHT TECHNOLOGY

LED COB Light colour BeCool Luminous flux 1400 lm 15 W System power Luminaire Efficiency 93 lm/W Reflector Spot 20° Beam angle On/Off Controller

Weight 1.1 kg
Protection rating . class IP 20 . I
Luminaire colour black

## **OPTIONAL**

RAL-colours, NCS-colours (powder coating or wet spraying) on inquiry, surface alloys on inquiry, honeycomb louver

Suspended luminaire with LED, rated life of the LED L80/B10 > 50000 h, colour rendering index CRI > 96, chromaticity tolerance 2 SDCM (initial), reflector with circular light distribution pattern, reflector pure aluminium 99,99% in MIRO-Silver®, segmented and faceted, 3D lens silicon to reduce the proportion of scattered light, luminaire head die-cast aluminium, powder-coated, black