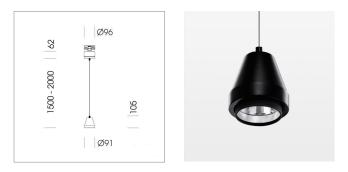

### LUMINAIRE

| Weight                    | 1.1 kg  |
|---------------------------|---------|
| Protection rating . class | IP 20.I |
| Luminaire colour          | black   |

### OPTIONAL

RAL-colours, NCS-colours (powder coating or wet spraying) on inquiry, surface alloys on inquiry, honeycomb louver

Suspended luminaire with LED, rated life of the LED L80/B10 > 50000 h, colour rendering index CRI > 96, chromaticity tolerance 2 SDCM (initial), reflector with circular light distribution pattern, reflector pure aluminium 99,99% in MIRO-Silver®,segmented and faceted, 3D lens silicon to reduce the proportion of scattered light, luminaire head die-cast aluminium, powder-coated, black