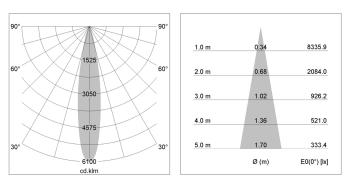

### LIGHT TECHNOLOGY

| LED                  | COB     |
|----------------------|---------|
| Light colour         | BeColor |
| Luminous flux        | 1370 lm |
| System power         | 15 W    |
| Luminaire Efficiency | 91 lm/W |
| Reflector            | Spot    |
| Beam angle           | 20°     |
| Controller           | On/Off  |
|                      |         |