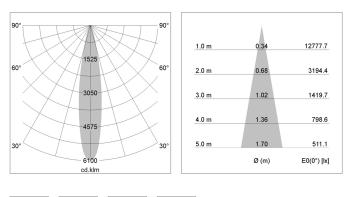

### LIGHT TECHNOLOGY

| COB      |
|----------|
| 840      |
| 2100 lm  |
| 15 W     |
| 140 lm/W |
| Spot     |
| 20°      |
| On/Off   |
|          |

### OPTIONAL

RAL-colours, NCS-colours (powder coating or wet spraying) on inquiry, surface alloys on inquiry, honeycomb louver

Suspended luminaire with LED, rated life of the LED L80/B10 > 50000 h, colour rendering index CRI > 80, chromaticity tolerance 2 SDCM (initial), reflector with circular light distribution pattern, reflector pure aluminium 99,99% in MIRO-Silver®,segmented and faceted, 3D lens silicon to reduce the proportion of scattered light, luminaire head die-cast aluminium, powder-coated, black