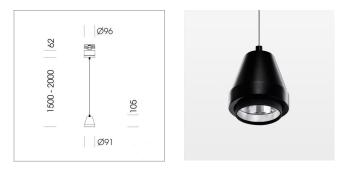

### LUMINAIRE

| Weight                    | 1.1 kg  |
|---------------------------|---------|
| Protection rating . class | IP 20.I |
| Luminaire colour          | black   |

### OPTIONAL

RAL-colours, NCS-colours (powder coating or wet spraying) on inquiry, surface alloys on inquiry, honeycomb louver

Suspended luminaire with LED, rated life of the LED L80/B10 > 50000 h, colour rendering index CRI > 80, chromaticity tolerance 2 SDCM (initial), reflector with circular light distribution pattern, reflector pure aluminium 99,99% in MIRO-Silver®,segmented and faceted, 3D lens silicon to reduce the proportion of scattered light, luminaire head die-cast aluminium, powder-coated, black