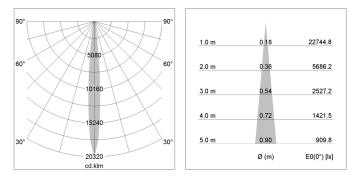

## LIGHT TECHNOLOGY

| LED                  | COB        |
|----------------------|------------|
| Light colour         | PearlWhite |
| Luminous flux        | 1120 lm    |
| System power         | 15 W       |
| Luminaire Efficiency | 75 lm/W    |
| Reflector            | NarrowSpot |
| Beam angle           | 10°        |
| Controller           | On/Off     |
|                      |            |