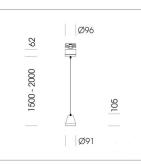

## LUMINAIRE

Weight Protection rating . class Luminaire colour

## OPTIONAL

RAL-colours, NCS-colours (powder coating or wet spraying) on inquiry, surface alloys on inquiry, honeycomb louver

1.1 kg

IP 20.I

white

Multiadapter black, inclusive driver unit: 220-240 V~ / 50-60 Hz, max. 104 luminaires per circuit (B16A fuse)