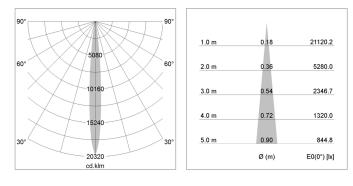

## LIGHT TECHNOLOGY

| LED                  | COB        |
|----------------------|------------|
| Light colour         | 927        |
| Luminous flux        | 1040 lm    |
| System power         | 15 W       |
| Luminaire Efficiency | 69 lm/W    |
| Reflector            | NarrowSpot |
| Beam angle           | 10°        |
| Controller           | On/Off     |
|                      |            |