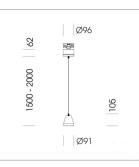

## LUMINAIRE

Weight Protection rating . class Luminaire colour

## OPTIONAL

RAL-colours, NCS-colours (powder coating or wet spraying) on inquiry, surface alloys on inquiry, honeycomb louver

1.1 kg

IP 20.I

silver

Multiadapter black, inclusive driver unit: 220-240 V~ / 50-60 Hz, max. 104 luminaires per circuit (B16A fuse)