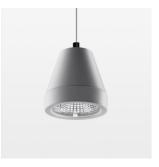

Article number: 80720011

## LIGHT TECHNOLOGY

| LED                  | COB        |
|----------------------|------------|
| Light colour         | BeColor    |
| Luminous flux        | 990 lm     |
| System power         | 15 W       |
| Luminaire Efficiency | 66 lm/W    |
| Reflector            | NarrowSpot |
| Beam angle           | 10°        |
| Controller           | On/Off     |
|                      |            |

## LUMINAIRE

Weight Protection rating . class Luminaire colour

## OPTIONAL

RAL-colours, NCS-colours (powder coating or wet spraying) on inquiry, surface alloys on inquiry, honeycomb louver

1.1 kg

IP 20.I

silver





Multiadapter black, inclusive driver unit: 220-240 V~ / 50-60 Hz, max. 104 luminaires per circuit (B16A fuse)

Note: All data are typical values. System features may change with product improvements due to technical advances. Errors excepted.