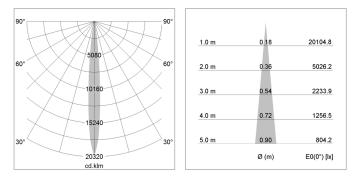

## LIGHT TECHNOLOGY

| LED                  | COB        |
|----------------------|------------|
| Light colour         | BeColor    |
| Luminous flux        | 990 lm     |
| System power         | 15 W       |
| Luminaire Efficiency | 66 lm/W    |
| Reflector            | NarrowSpot |
| Beam angle           | 10°        |
| Controller           | On/Off     |
|                      |            |