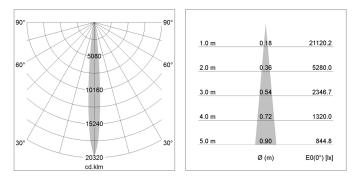

## LIGHT TECHNOLOGY

| LED                  | COB        |
|----------------------|------------|
| Light colour         | 927        |
| Luminous flux        | 1040 lm    |
| System power         | 15 W       |
| Luminaire Efficiency | 69 lm/W    |
| Reflector            | NarrowSpot |
| Beam angle           | 10°        |
| Controller           | On/Off     |
|                      |            |