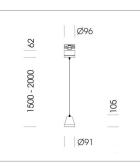

## LUMINAIRE

Weight Protection rating . class Luminaire colour

## OPTIONAL

RAL-colours, NCS-colours (powder coating or wet spraying) on inquiry, surface alloys on inquiry, honeycomb louver

1.1 kg

IP 20.I

silver

Multiadapter black, inclusive driver unit: 220-240 V~ / 50-60 Hz, max. 104 luminaires per circuit (B16A fuse)