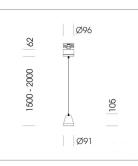

## LUMINAIRE

Weight Protection rating . class Luminaire colour

## OPTIONAL

RAL-colours, NCS-colours (powder coating or wet spraying) on inquiry, surface alloys on inquiry, honeycomb louver

1.1 kg

IP 20.I

black

Multiadapter black, inclusive driver unit: 220-240 V~ / 50-60 Hz, max. 104 luminaires per circuit (B16A fuse)