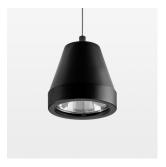

## LUMINAIRE

Weight Protection rating . class Luminaire colour

## OPTIONAL

RAL-colours, NCS-colours (powder coating or wet spraying) on inquiry, surface alloys on inquiry, honeycomb louver

1.1 kg

IP 20.I

black

Multiadapter black, inclusive driver unit: 220-240 V~ / 50-60 Hz, max. 104 luminaires per circuit (B16A fuse)