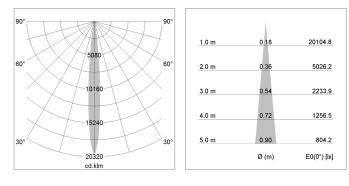

## LIGHT TECHNOLOGY

| LED                  | COB        |
|----------------------|------------|
| Light colour         | BeColor    |
| Luminous flux        | 990 lm     |
| System power         | 15 W       |
| Luminaire Efficiency | 66 lm/W    |
| Reflector            | NarrowSpot |
| Beam angle           | 10°        |
| Controller           | On/Off     |
|                      |            |