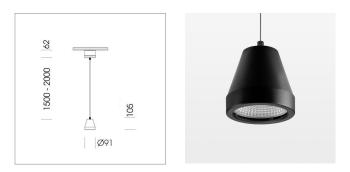

## LUMINAIRE

| Weight                    | 1.0 kg  |
|---------------------------|---------|
| Protection rating . class | IP 20.I |
| Luminaire colour          | black   |

## OPTIONAL

RAL-colours, NCS-colours (powder coating or wet spraying) on inquiry, surface alloys on inquiry, honeycomb louver

Suspended luminaire with LED, rated life of the LED L80/B10 > 50000 h, colour rendering index CRI > 96, chromaticity tolerance 2 SDCM (initial), reflector with circular light distribution pattern, reflector pure aluminium 99,99% in MIRO-Silver®,segmented and faceted, luminaire head die-cast aluminium, powder-coated, black