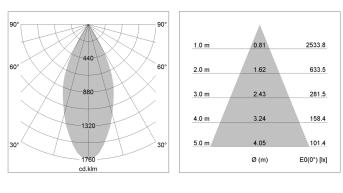

## OPTIONAL

RAL-colours, NCS-colours (powder coating or wet spraying) on inquiry, surface alloys on inquiry, honeycomb louver

Suspended luminaire with LED, rated life of the LED L80/B10 > 50000 h, colour rendering index CRI > 96, chromaticity tolerance 2 SDCM (initial), reflector with circular light distribution pattern, reflector pure aluminium 99,99% in MIRO-Silver®,segmented and faceted, luminaire head die-cast aluminium, powder-coated, black