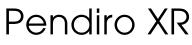

## BÅRO Retail Lighting

Article number: 80780004

## LUMINAIRE

| Weight                    | 1.0 kg  |
|---------------------------|---------|
| Protection rating . class | IP 20.I |
| Luminaire colour          | black   |

## OPTIONAL

RAL-colours, NCS-colours (powder coating or wet spraying) on inquiry, surface alloys on inquiry, honeycomb louver

Suspended luminaire with LED, rated life of the LED L80/B10 > 50000 h, colour rendering index CRI > 90, chromaticity tolerance 2 SDCM (initial), reflector with circular light distribution pattern, reflector pure aluminium 99,99% in MIRO-Silver®,segmented and faceted, 3D lens silicon to reduce the proportion of scattered light, luminaire head die-cast aluminium, powdercoated, black