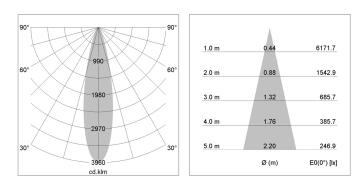

## LIGHT TECHNOLOGY

| LED                  | COB      |
|----------------------|----------|
| Light colour         | 927      |
| Luminous flux        | 1560 lm  |
| System power         | 15 W     |
| Luminaire Efficiency | 104 lm/W |
| Reflector            | Medium   |
| Beam angle           | 25°      |
| Controller           | On/Off   |