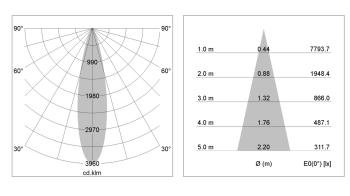

### LIGHT TECHNOLOGY

| LED                  | COB     |
|----------------------|---------|
| Light colour         | BeCool  |
| Luminous flux        | 1970 lm |
| System power         | 23 W    |
| Luminaire Efficiency | 86 lm/W |
| Reflector            | Medium  |
| Beam angle           | 25°     |
| Controller           | On/Off  |
|                      |         |