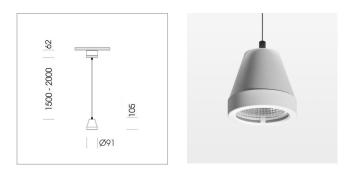

### LUMINAIRE

| Weight                    | 1.0 kg  |
|---------------------------|---------|
| Protection rating . class | IP 20.I |
| Luminaire colour          | white   |

### OPTIONAL

RAL-colours, NCS-colours (powder coating or wet spraying) on inquiry, surface alloys on inquiry, honeycomb louver

Suspended luminaire with LED, rated life of the LED L80/B10 > 50000 h, colour rendering index CRI > 96, chromaticity tolerance 2 SDCM (initial), reflector with circular light distribution pattern, reflector pure aluminium 99,99% in MIRO-Silver®,segmented and faceted, 3D lens silicon to reduce the proportion of scattered light, luminaire head die-cast aluminium, powder-coated, white