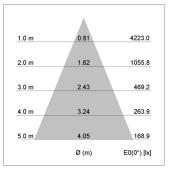

## LIGHT TECHNOLOGY

LED COB Light colour PearlWhite Luminous flux 2400 lm 23 W System power Luminaire Efficiency 104 lm/W Reflector Flood 44° Beam angle On/Off Controller

Weight 1.0 kg
Protection rating . class IP 20 . I
Luminaire colour black