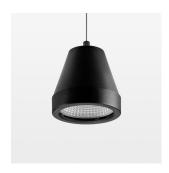

## **OPTIONAL**

RAL-colours, NCS-colours (powder coating or wet spraying) on inquiry, surface alloys on inquiry, honeycomb louver

Suspended luminaire with LED, rated life of the LED L80/B10 > 50000 h, colour rendering index CRI > 90, chromaticity tolerance 2 SDCM (initial), reflector with circular light distribution pattern, reflector pure aluminium 99,99% in MIRO-Silver®, segmented and faceted, luminaire head die-cast aluminium, powder-coated, black