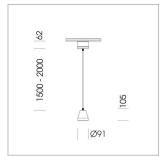

## Pendiro XR

Article number: 80790046

## LIGHT TECHNOLOGY

LED COB Light colour PearlWhite Luminous flux 2400 lm 23 W System power Luminaire Efficiency 104 lm/W Reflector Flood 44° Beam angle On/Off Controller

Weight 1.0 kg
Protection rating . class IP 20 . I
Luminaire colour black