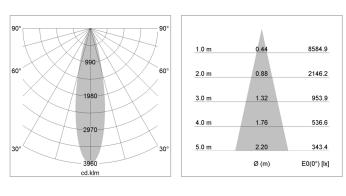

### LIGHT TECHNOLOGY

| LED                  | COB     |
|----------------------|---------|
| Light colour         | 927     |
| Luminous flux        | 2170 lm |
| System power         | 23 W    |
| Luminaire Efficiency | 94 lm/W |
| Reflector            | Medium  |
| Beam angle           | 25°     |
| Controller           | On/Off  |