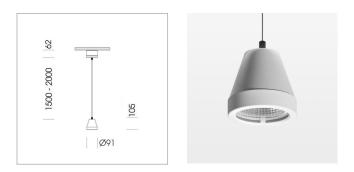

### LUMINAIRE

| Weight                    | 1.0 kg  |
|---------------------------|---------|
| Protection rating . class | IP 20.I |
| Luminaire colour          | white   |