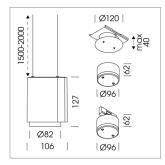

## **LUMINAIRE**

Weight 0.7 kg
Protection rating . class IP 20 . III
Luminaire colour black

## **OPTIONAL**

RAL-colours, NCS-colours (powder coating or wet spraying) on inquiry, surface alloys on inquiry, honeycomb louver

Suspended luminaire with LED, rated life of the LED L80/B10 50000 h (tambient 25°C), colour rendering index CRI > 80, chromaticity tolerance 2 SDCM (initial), reflector with oval light distribution pattern, 3D silicone lens to reduce the proportion of scattered light, reflector pure aluminium 99,99% in MIRO-Silver®, segmented, exchangeable reflector unit in high-sheen black plastic, with glass cover, luminaire housing die-cast aluminium, powdercoated, black