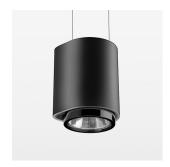

## **OPTIONAL**

RAL-colours, NCS-colours (powder coating or wet spraying) on inquiry, surface alloys on inquiry, honeycomb louver

Suspended luminaire with LED, rated life of the LED L80/B10 50000 h (tambient 25°C), colour rendering index CRI > 80, chromaticity tolerance 2 SDCM (initial), reflector with oval light distribution pattern, 3D silicone lens to reduce the proportion of scattered light, reflector pure aluminium 99,99% in MIRO-Silver®, segmented, exchangeable reflector unit in high-sheen black plastic, with glass cover, luminaire housing die-cast aluminium, powdercoated, black