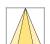

## LIGHT TECHNOLOGY

LED СОВ Light colour 830 Luminous flux 2880 lm System power 23 W Luminaire Efficiency 125 lm/W Reflector OvalBasic 60° x 40° Beam angle On/Off Controller

## **OPTIONAL**

RAL-colours, NCS-colours (powder coating or wet spraying) on inquiry, surface alloys on inquiry, honeycomb louver

Suspended luminaire with LED, rated life of the LED L80/B10 50000 h (tambient 25°C), colour rendering index CRI > 80, chromaticity tolerance 2 SDCM (initial), reflector with oval light distribution pattern, 3D silicone lens to reduce the proportion of scattered light, reflector pure aluminium 99,99% in MIRO-Silver®, segmented, exchangeable reflector unit in high-sheen black plastic, with glass cover, luminaire housing die-cast aluminium, powdercoated, black