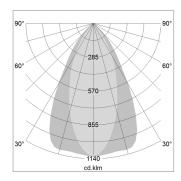

## LIGHT TECHNOLOGY

LED СОВ Light colour 830 Luminous flux 2880 lm System power 23 W Luminaire Efficiency 125 lm/W Reflector OvalBasic 60° x 40° Beam angle On/Off Controller