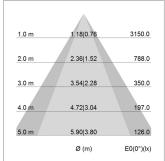

## LIGHT TECHNOLOGY

LED СОВ Light colour 830 Luminous flux 2880 lm System power 23 W Luminaire Efficiency 125 lm/W Reflector OvalBasic 60° x 40° Beam angle On/Off Controller