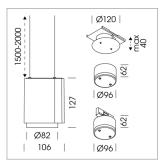

## Pendiro ID

Article number: 80650026

## **OPTIONAL**

RAL-colours, NCS-colours (powder coating or wet spraying) on inquiry, surface alloys on inquiry, honeycomb louver

Suspended luminaire with LED, rated life of the LED L80/B10 50000 h (tambient 25°C), colour rendering index CRI > 80, chromaticity tolerance 2 SDCM (initial), reflector with circular light distribution pattern, reflector pure aluminium 99,99% in MIRO-Silver®, segmented and faceted, exchangeable reflector unit in high-sheen black plastic, with glass cover, luminaire housing die-cast aluminium, powder-coated, white

Please order canopy and driver unit separatly

Recessed canopy Mounting plate with accessories for recessed fitting, Connecting cable with plug connection for driver unit, cover sheet steel, powder-coated