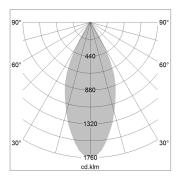

## LIGHT TECHNOLOGY

LED СОВ Light colour 835 Luminous flux 3010 lm System power 23 W Luminaire Efficiency 131 lm/W Reflector Flood 44° Beam angle On/Off Controller