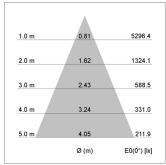

## LIGHT TECHNOLOGY

LED СОВ Light colour 835 Luminous flux 3010 lm System power 23 W Luminaire Efficiency 131 lm/W Reflector Flood 44° Beam angle On/Off Controller