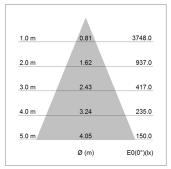

## LIGHT TECHNOLOGY

LED СОВ Light colour 840 Luminous flux 3080 lm System power 2.3 W Luminaire Efficiency 134 lm/W Reflector Flood Beam angle 44° On/Off Controller

Weight 0.7 kg
Protection rating . class IP 20 . III
Luminaire colour silver