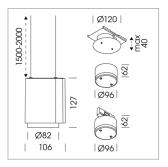

## Pendiro ID

Article number: 80650015

## LIGHT TECHNOLOGY

LED СОВ Light colour 840 Luminous flux 3080 lm System power 2.3 W Luminaire Efficiency 134 lm/W Reflector Flood Beam angle 44° On/Off Controller

Weight 0.7 kg
Protection rating . class IP 20 . III
Luminaire colour silver

## **OPTIONAL**

RAL-colours, NCS-colours (powder coating or wet spraying) on inquiry, surface alloys on inquiry, honeycomb louver

Suspended luminaire with LED, rated life of the LED L80/B10 50000 h (tambient 25°C), colour rendering index CRI > 80, chromaticity tolerance 2 SDCM (initial), reflector with circular light distribution pattern, reflector pure aluminium 99,99% in MIRO-Silver®, segmented and faceted, exchangeable reflector unit in high-sheen black plastic, with glass cover, luminaire housing die-cast aluminium, powder-coated, silver

Please order canopy and driver unit separatly

Recessed canopy Mounting plate with accessories for recessed fitting, Connecting cable with plug connection for driver unit, cover sheet steel, powder-coated