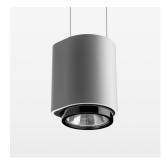

## **OPTIONAL**

RAL-colours, NCS-colours (powder coating or wet spraying) on inquiry, surface alloys on inquiry, honeycomb louver

Suspended luminaire with LED, rated life of the LED L80/B10 50000 h (tambient 25°C), colour rendering index CRI > 80, chromaticity tolerance 2 SDCM (initial), reflector with circular light distribution pattern, reflector pure aluminium 99,99% in MIRO-Silver®, segmented and faceted, exchangeable reflector unit in high-sheen black plastic, with glass cover, luminaire housing die-cast aluminium, powder-coated, silver