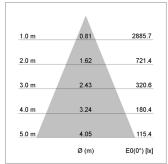

## LIGHT TECHNOLOGY

LED СОВ Light colour 927 Luminous flux 1640 lm System power 17 W Luminaire Efficiency 96 lm/W Reflector Flood Beam angle 44° On/Off Controller

Weight 0.7 kg
Protection rating . class IP 20 . III
Luminaire colour black