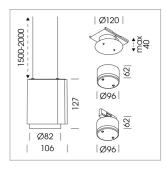

## Pendiro ID

Article number: 80650004

## LIGHT TECHNOLOGY

LED СОВ Light colour 927 Luminous flux 1640 lm System power 17 W Luminaire Efficiency 96 lm/W Reflector Flood Beam angle 44° On/Off Controller

Weight 0.7 kg
Protection rating . class IP 20 . III
Luminaire colour black

## **OPTIONAL**

RAL-colours, NCS-colours (powder coating or wet spraying) on inquiry, surface alloys on inquiry, honeycomb louver

Suspended luminaire with LED, rated life of the LED L80/B10 50000 h (tambient 25°C), colour rendering index CRI > 90, chromaticity tolerance 2 SDCM (initial), reflector with circular light distribution pattern, reflector pure aluminium 99,99% in MIRO-Silver®, segmented and faceted, exchangeable reflector unit in high-sheen black plastic, with glass cover, luminaire housing die-cast aluminium, powder-coated, black

Please order canopy and driver unit separatly

Recessed canopy Mounting plate with accessories for recessed fitting, Connecting cable with plug

connection for driver unit, cover sheet steel, powder-coated