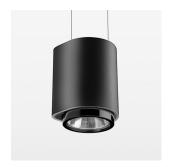

## **OPTIONAL**

RAL-colours, NCS-colours (powder coating or wet spraying) on inquiry, surface alloys on inquiry, honeycomb louver

Suspended luminaire with LED, rated life of the LED L80/B10 50000 h (tambient 25°C), colour rendering index CRI > 90, chromaticity tolerance 2 SDCM (initial), reflector with circular light distribution pattern, reflector pure aluminium 99,99% in MIRO-Silver®, segmented and faceted, exchangeable reflector unit in high-sheen black plastic, with glass cover, luminaire housing die-cast aluminium, powder-coated, black