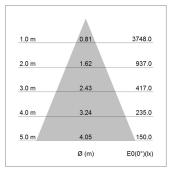

## LIGHT TECHNOLOGY

LED СОВ Light colour 840 Luminous flux 3080 lm System power 2.3 W Luminaire Efficiency 134 lm/W Reflector Flood Beam angle 44° On/Off Controller

Weight 0.7 kg
Protection rating . class IP 20 . III
Luminaire colour black