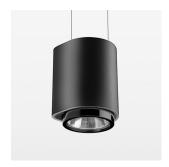

## **OPTIONAL**

RAL-colours, NCS-colours (powder coating or wet spraying) on inquiry, surface alloys on inquiry, honeycomb louver

Suspended luminaire with LED, rated life of the LED L80/B10 50000 h (tambient 25°C), colour rendering index CRI > 80, chromaticity tolerance 2 SDCM (initial), reflector with circular light distribution pattern, reflector pure aluminium 99,99% in MIRO-Silver®, segmented and faceted, exchangeable reflector unit in high-sheen black plastic, with glass cover, luminaire housing die-cast aluminium, powder-coated, black