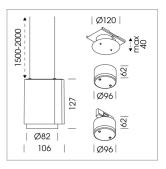

## LIGHT TECHNOLOGY

LED СОВ Light colour 840 Luminous flux 3080 lm System power 2.3 W Luminaire Efficiency 134 lm/W Reflector Flood Beam angle 44° On/Off Controller

Weight 0.7 kg
Protection rating . class IP 20 . III
Luminaire colour black

## **OPTIONAL**

RAL-colours, NCS-colours (powder coating or wet spraying) on inquiry, surface alloys on inquiry, honeycomb louver

Suspended luminaire with LED, rated life of the LED L80/B10 50000 h (tambient 25°C), colour rendering index CRI > 80, chromaticity tolerance 2 SDCM (initial), reflector with circular light distribution pattern, reflector pure aluminium 99,99% in MIRO-Silver®, segmented and faceted, exchangeable reflector unit in high-sheen black plastic, with glass cover, luminaire housing die-cast aluminium, powder-coated, black