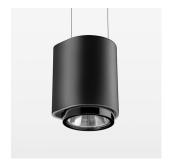

## **OPTIONAL**

RAL-colours, NCS-colours (powder coating or wet spraying) on inquiry, surface alloys on inquiry, honeycomb louver

Suspended luminaire with LED, rated life of the LED L80/B10 50000 h (tambient 25°C), colour rendering index CRI > 80, chromaticity tolerance 2 SDCM (initial), reflector with circular light distribution pattern, reflector pure aluminium 99,99% in MIRO-Silver®, segmented and faceted, exchangeable reflector unit in high-sheen black plastic, with glass cover, luminaire housing die-cast aluminium, powder-coated, black