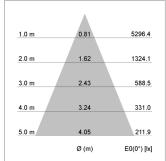

## LIGHT TECHNOLOGY

LED СОВ Light colour 835 Luminous flux 3010 lm System power 23 W Luminaire Efficiency 131 lm/W Reflector Flood 44° Beam angle On/Off Controller

Weight 0.7 kg
Protection rating . class IP 20 . III
Luminaire colour black