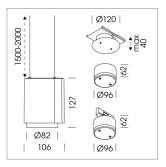

## Pendiro ID

Article number: 80650002

## LIGHT TECHNOLOGY

LED СОВ Light colour 835 Luminous flux 3010 lm System power 23 W Luminaire Efficiency 131 lm/W Reflector Flood 44° Beam angle On/Off Controller

Weight 0.7 kg
Protection rating . class IP 20 . III
Luminaire colour black

## **OPTIONAL**

RAL-colours, NCS-colours (powder coating or wet spraying) on inquiry, surface alloys on inquiry, honeycomb louver

Suspended luminaire with LED, rated life of the LED L80/B10 50000 h (tambient 25°C), colour rendering index CRI > 80, chromaticity tolerance 2 SDCM (initial), reflector with circular light distribution pattern, reflector pure aluminium 99,99% in MIRO-Silver®, segmented and faceted, exchangeable reflector unit in high-sheen black plastic, with glass cover, luminaire housing die-cast aluminium, powder-coated, black

Please order canopy and driver unit separatly

Recessed canopy Mounting plate with accessories for recessed fitting, Connecting cable with plug

connection for driver unit, cover sheet steel, powder-coated

76500053 Canopy, silver 76500054 Canopy, black 76500055 Canopy, white

Note: All data are typical values. System features may change with product improvements due to technical advances. Errors excepted.