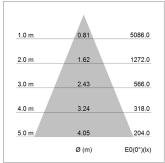

## LIGHT TECHNOLOGY

LED СОВ Light colour 830 Luminous flux 2980 lm System power 23 W Luminaire Efficiency 130 lm/W Reflector Flood 44° Beam angle On/Off Controller