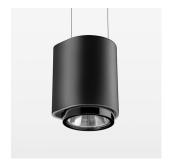

## **LUMINAIRE**

Weight 0.7 kg
Protection rating . class IP 20 . III
Luminaire colour black

## **OPTIONAL**

RAL-colours, NCS-colours (powder coating or wet spraying) on inquiry, surface alloys on inquiry, honeycomb louver

Suspended luminaire with LED, rated life of the LED L80/B10 50000 h (tambient 25°C), colour rendering index CRI > 80, chromaticity tolerance 2 SDCM (initial), reflector with circular light distribution pattern, reflector pure aluminium 99,99% in MIRO-Silver®, segmented and faceted, exchangeable reflector unit in high-sheen black plastic, with glass cover, luminaire housing die-cast aluminium, powder-coated, black