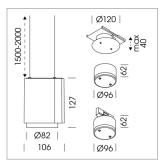

## Pendiro ID

Article number: 80650001

## LIGHT TECHNOLOGY

LED СОВ Light colour 830 Luminous flux 2980 lm System power 23 W Luminaire Efficiency 130 lm/W Reflector Flood 44° Beam angle On/Off Controller

## **LUMINAIRE**

Weight 0.7 kg
Protection rating . class IP 20 . III
Luminaire colour black

## **OPTIONAL**

RAL-colours, NCS-colours (powder coating or wet spraying) on inquiry, surface alloys on inquiry, honeycomb louver

Suspended luminaire with LED, rated life of the LED L80/B10 50000 h (tambient 25°C), colour rendering index CRI > 80, chromaticity tolerance 2 SDCM (initial), reflector with circular light distribution pattern, reflector pure aluminium 99,99% in MIRO-Silver®, segmented and faceted, exchangeable reflector unit in high-sheen black plastic, with glass cover, luminaire housing die-cast aluminium, powder-coated, black

Please order canopy and driver unit separatly

Recessed canopy Mounting plate with accessories for recessed fitting, Connecting cable with plug connection for driver unit, cover sheet steel, powder-coated