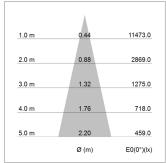

## LIGHT TECHNOLOGY

LED СОВ Light colour 840 Luminous flux 2980 lm System power 2.3 W Luminaire Efficiency 130 lm/W Reflector Medium 25° Beam angle On/Off Controller

Weight 0.7 kg
Protection rating . class IP 20 . III
Luminaire colour silver