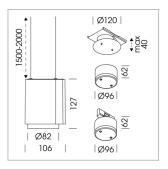

## LIGHT TECHNOLOGY

LED СОВ Light colour 840 Luminous flux 2980 lm System power 2.3 W Luminaire Efficiency 130 lm/W Reflector Medium 25° Beam angle On/Off Controller

Weight 0.7 kg
Protection rating . class IP 20 . III
Luminaire colour silver

## **OPTIONAL**

RAL-colours, NCS-colours (powder coating or wet spraying) on inquiry, surface alloys on inquiry, honeycomb louver

Suspended luminaire with LED, rated life of the LED L80/B10 50000 h (tambient 25°C), colour rendering index CRI > 80, chromaticity tolerance 2 SDCM (initial), reflector with circular light distribution pattern, 3D silicone lens to reduce the proportion of scattered light, reflector pure aluminium 99,99% in MIRO-Silver®, segmented and faceted, exchangeable reflector unit in high-sheen black plastic, with glass cover, luminaire housing die-cast aluminium, powder-coated, silver

Please order canopy and driver unit separatly

Recessed canopy Mounting plate with accessories for recessed fitting, Connecting cable with plug connection for driver unit, cover sheet steel, powder-coated