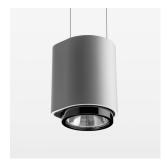

## **OPTIONAL**

RAL-colours, NCS-colours (powder coating or wet spraying) on inquiry, surface alloys on inquiry, honeycomb louver

Suspended luminaire with LED, rated life of the LED L80/B10 50000 h (tambient 25°C), colour rendering index CRI > 80, chromaticity tolerance 2 SDCM (initial), reflector with circular light distribution pattern, 3D silicone lens to reduce the proportion of scattered light, reflector pure aluminium 99,99% in MIRO-Silver®, segmented and faceted, exchangeable reflector unit in high-sheen black plastic, with glass cover, luminaire housing die-cast aluminium, powder-coated, silver